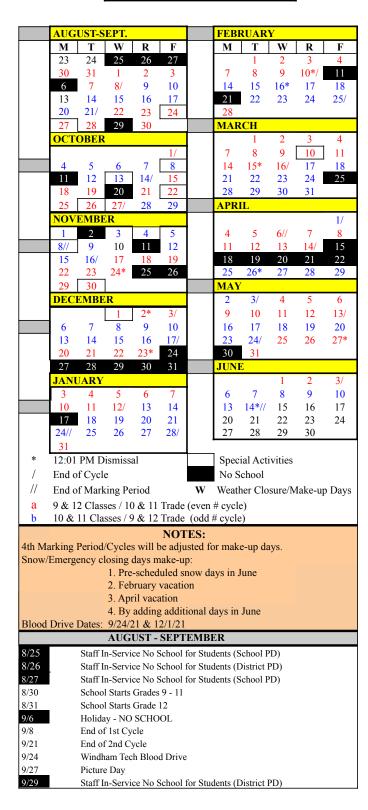

## WINDHAM TECH 2021-2022 07/30/21

|                                                                                                                                                                                                                        | OCTOBER                                                                                                                                                                                                                                                                                                                                                                                                                                                                                                                                                                                                                                                                                                                           |
|------------------------------------------------------------------------------------------------------------------------------------------------------------------------------------------------------------------------|-----------------------------------------------------------------------------------------------------------------------------------------------------------------------------------------------------------------------------------------------------------------------------------------------------------------------------------------------------------------------------------------------------------------------------------------------------------------------------------------------------------------------------------------------------------------------------------------------------------------------------------------------------------------------------------------------------------------------------------|
| 10/1                                                                                                                                                                                                                   | End of 3rd Cycle                                                                                                                                                                                                                                                                                                                                                                                                                                                                                                                                                                                                                                                                                                                  |
| 10/8                                                                                                                                                                                                                   | Sending School Counselor Breakfast 9:30 AM - 10:45 AM                                                                                                                                                                                                                                                                                                                                                                                                                                                                                                                                                                                                                                                                             |
| 10/11                                                                                                                                                                                                                  | Holiday - NO SCHOOL                                                                                                                                                                                                                                                                                                                                                                                                                                                                                                                                                                                                                                                                                                               |
| 10/13                                                                                                                                                                                                                  | PSAT (Grades 10,11)                                                                                                                                                                                                                                                                                                                                                                                                                                                                                                                                                                                                                                                                                                               |
| 10/14                                                                                                                                                                                                                  | End of 4th Cycle                                                                                                                                                                                                                                                                                                                                                                                                                                                                                                                                                                                                                                                                                                                  |
| 10/20                                                                                                                                                                                                                  | Staff In-Service; No School for Students (School PD)                                                                                                                                                                                                                                                                                                                                                                                                                                                                                                                                                                                                                                                                              |
| 10/22                                                                                                                                                                                                                  | College/Career Fair; 8:45AM - 10:45AM (Snow date 10/25)                                                                                                                                                                                                                                                                                                                                                                                                                                                                                                                                                                                                                                                                           |
| 10/26                                                                                                                                                                                                                  | Breakfast with the Principal Student Council Bootcamp 9-10AM                                                                                                                                                                                                                                                                                                                                                                                                                                                                                                                                                                                                                                                                      |
| 10/27                                                                                                                                                                                                                  | End of 5th Cycle                                                                                                                                                                                                                                                                                                                                                                                                                                                                                                                                                                                                                                                                                                                  |
|                                                                                                                                                                                                                        | NOVEMBER                                                                                                                                                                                                                                                                                                                                                                                                                                                                                                                                                                                                                                                                                                                          |
| 11/2                                                                                                                                                                                                                   | Staff In-Service; No School for Students (District PD)                                                                                                                                                                                                                                                                                                                                                                                                                                                                                                                                                                                                                                                                            |
| 11/4                                                                                                                                                                                                                   | 8th Grade Open House; 6PM - 8PM (Snow date 11/9)                                                                                                                                                                                                                                                                                                                                                                                                                                                                                                                                                                                                                                                                                  |
| 11/8                                                                                                                                                                                                                   | End of Marking Period 1                                                                                                                                                                                                                                                                                                                                                                                                                                                                                                                                                                                                                                                                                                           |
| 11/8                                                                                                                                                                                                                   | Fall Parent Conferences 5:30 PM - 8 PM (Snow date 11/23)                                                                                                                                                                                                                                                                                                                                                                                                                                                                                                                                                                                                                                                                          |
| 11/11                                                                                                                                                                                                                  | Holiday - NO SCHOOL                                                                                                                                                                                                                                                                                                                                                                                                                                                                                                                                                                                                                                                                                                               |
| 11/16                                                                                                                                                                                                                  | End 6th Cycle                                                                                                                                                                                                                                                                                                                                                                                                                                                                                                                                                                                                                                                                                                                     |
| 11/24                                                                                                                                                                                                                  | Staff in Service *12:01 PM Dismissal for Students                                                                                                                                                                                                                                                                                                                                                                                                                                                                                                                                                                                                                                                                                 |
|                                                                                                                                                                                                                        | 6 Holiday - NO SCHOOL                                                                                                                                                                                                                                                                                                                                                                                                                                                                                                                                                                                                                                                                                                             |
| 11/25, 2                                                                                                                                                                                                               |                                                                                                                                                                                                                                                                                                                                                                                                                                                                                                                                                                                                                                                                                                                                   |
| 11/30                                                                                                                                                                                                                  | 9th Grade Shop Choice Night; 6PM - 8PM (Snow date 12/1)<br>DECEMBER                                                                                                                                                                                                                                                                                                                                                                                                                                                                                                                                                                                                                                                               |
| 12/1                                                                                                                                                                                                                   | Windham Tech Blood Drive                                                                                                                                                                                                                                                                                                                                                                                                                                                                                                                                                                                                                                                                                                          |
| 12/2                                                                                                                                                                                                                   | Staff In Service *12:01 PM Dismissal for Students                                                                                                                                                                                                                                                                                                                                                                                                                                                                                                                                                                                                                                                                                 |
| 12/2                                                                                                                                                                                                                   | End of 7th Cycle                                                                                                                                                                                                                                                                                                                                                                                                                                                                                                                                                                                                                                                                                                                  |
| 12/3                                                                                                                                                                                                                   | 5                                                                                                                                                                                                                                                                                                                                                                                                                                                                                                                                                                                                                                                                                                                                 |
|                                                                                                                                                                                                                        | End of 8th Cycle                                                                                                                                                                                                                                                                                                                                                                                                                                                                                                                                                                                                                                                                                                                  |
| 12/23                                                                                                                                                                                                                  | Shortened Day * 12:01 PM Dismissal for Students                                                                                                                                                                                                                                                                                                                                                                                                                                                                                                                                                                                                                                                                                   |
| 12/24 -3                                                                                                                                                                                                               | Holiday Break - NO SCHOOL<br>JANUARY                                                                                                                                                                                                                                                                                                                                                                                                                                                                                                                                                                                                                                                                                              |
| 1/10                                                                                                                                                                                                                   |                                                                                                                                                                                                                                                                                                                                                                                                                                                                                                                                                                                                                                                                                                                                   |
| 1/12                                                                                                                                                                                                                   | End 9th Cycle (10/83)                                                                                                                                                                                                                                                                                                                                                                                                                                                                                                                                                                                                                                                                                                             |
| 1/17                                                                                                                                                                                                                   | Holiday - NO SCHOOL                                                                                                                                                                                                                                                                                                                                                                                                                                                                                                                                                                                                                                                                                                               |
| 1/24                                                                                                                                                                                                                   | End of Marking Period 2                                                                                                                                                                                                                                                                                                                                                                                                                                                                                                                                                                                                                                                                                                           |
| 1/28                                                                                                                                                                                                                   | End 10th Cycle (9/92)<br>FEBRUARY                                                                                                                                                                                                                                                                                                                                                                                                                                                                                                                                                                                                                                                                                                 |
| 2/10                                                                                                                                                                                                                   |                                                                                                                                                                                                                                                                                                                                                                                                                                                                                                                                                                                                                                                                                                                                   |
| 2/10                                                                                                                                                                                                                   | Shortened Day CD* 12:01 Dismissal; End of 11th Cycle<br>Holiday - NO SCHOOL                                                                                                                                                                                                                                                                                                                                                                                                                                                                                                                                                                                                                                                       |
|                                                                                                                                                                                                                        |                                                                                                                                                                                                                                                                                                                                                                                                                                                                                                                                                                                                                                                                                                                                   |
|                                                                                                                                                                                                                        |                                                                                                                                                                                                                                                                                                                                                                                                                                                                                                                                                                                                                                                                                                                                   |
| 2/11<br>2/16                                                                                                                                                                                                           | Staff In Service *12:01 PM Dismissal for Students                                                                                                                                                                                                                                                                                                                                                                                                                                                                                                                                                                                                                                                                                 |
| 2/16<br>2/21                                                                                                                                                                                                           | Staff In Service *12:01 PM Dismissal for Students<br>Holiday - NO SCHOOL                                                                                                                                                                                                                                                                                                                                                                                                                                                                                                                                                                                                                                                          |
| 2/16<br>2/21                                                                                                                                                                                                           | Staff In Service *12:01 PM Dismissal for Students<br>Holiday - NO SCHOOL<br>End 12th Cycle                                                                                                                                                                                                                                                                                                                                                                                                                                                                                                                                                                                                                                        |
| 2/16<br>2/21                                                                                                                                                                                                           | Staff In Service *12:01 PM Dismissal for Students<br>Holiday - NO SCHOOL                                                                                                                                                                                                                                                                                                                                                                                                                                                                                                                                                                                                                                                          |
| 2/16<br>2/21<br>2/25                                                                                                                                                                                                   | Staff In Service *12:01 PM Dismissal for Students<br>Holiday - NO SCHOOL<br>End 12th Cycle                                                                                                                                                                                                                                                                                                                                                                                                                                                                                                                                                                                                                                        |
| 2/16<br>2/21<br>2/25<br>3/10                                                                                                                                                                                           | Staff In Service *12:01 PM Dismissal for Students<br>Holiday - NO SCHOOL<br>End 12th Cycle<br>MARCH                                                                                                                                                                                                                                                                                                                                                                                                                                                                                                                                                                                                                               |
| 2/16<br>2/21<br>2/25<br>3/10<br>3/15                                                                                                                                                                                   | Staff In Service *12:01 PM Dismissal for Students<br>Holiday - NO SCHOOL<br>End 12th Cycle<br>MARCH<br>Spring Parent Conferences 5:30 PM - 8 PM<br>Staff In Service *12:01 PM Dismissal for Students                                                                                                                                                                                                                                                                                                                                                                                                                                                                                                                              |
| 2/16<br>2/21<br>2/25<br>3/10<br>3/15<br>3/16                                                                                                                                                                           | Staff In Service *12:01 PM Dismissal for Students<br>Holiday - NO SCHOOL<br>End 12th Cycle<br>MARCH<br>Spring Parent Conferences 5:30 PM - 8 PM<br>Staff In Service *12:01 PM Dismissal for Students<br>End of 13th Cycle                                                                                                                                                                                                                                                                                                                                                                                                                                                                                                         |
| 2/16<br>2/21<br>2/25<br>3/10<br>3/15<br>3/16                                                                                                                                                                           | Staff In Service *12:01 PM Dismissal for Students<br>Holiday - NO SCHOOL<br>End 12th Cycle<br>MARCH<br>Spring Parent Conferences 5:30 PM - 8 PM<br>Staff In Service *12:01 PM Dismissal for Students                                                                                                                                                                                                                                                                                                                                                                                                                                                                                                                              |
| 2/16<br>2/21<br>2/25<br>3/10<br>3/15<br>3/16<br>3/25                                                                                                                                                                   | Staff In Service *12:01 PM Dismissal for Students<br>Holiday - NO SCHOOL<br>End 12th Cycle<br>MARCH<br>Spring Parent Conferences 5:30 PM - 8 PM<br>Staff In Service *12:01 PM Dismissal for Students<br>End of 13th Cycle<br>SkillsUSA - NO SCHOOL                                                                                                                                                                                                                                                                                                                                                                                                                                                                                |
| 2/16<br>2/21<br>2/25<br>3/10<br>3/15<br>3/16<br>3/25<br>4/1                                                                                                                                                            | Staff In Service *12:01 PM Dismissal for Students<br>Holiday - NO SCHOOL<br>End 12th Cycle<br>MARCH<br>Spring Parent Conferences 5:30 PM - 8 PM<br>Staff In Service *12:01 PM Dismissal for Students<br>End of 13th Cycle<br>SkillsUSA - NO SCHOOL<br>APRIL                                                                                                                                                                                                                                                                                                                                                                                                                                                                       |
| 2/16<br>2/21<br>2/25<br>3/10<br>3/15<br>3/16<br>3/25<br>4/1<br>4/1<br>4/6                                                                                                                                              | Staff In Service *12:01 PM Dismissal for Students<br>Holiday - NO SCHOOL<br>End 12th Cycle<br>MARCH<br>Spring Parent Conferences 5:30 PM - 8 PM<br>Staff In Service *12:01 PM Dismissal for Students<br>End of 13th Cycle<br>SkillsUSA - NO SCHOOL<br>APRIL<br>End 14th Cycle<br>End of Marking Period 3                                                                                                                                                                                                                                                                                                                                                                                                                          |
| 2/16<br>2/21<br>2/25<br>3/10<br>3/15<br>3/16<br>3/25<br>4/1<br>4/6<br>4/14                                                                                                                                             | Staff In Service *12:01 PM Dismissal for Students<br>Holiday - NO SCHOOL<br>End 12th Cycle<br>MARCH<br>Spring Parent Conferences 5:30 PM - 8 PM<br>Staff In Service *12:01 PM Dismissal for Students<br>End of 13th Cycle<br>SkillsUSA - NO SCHOOL<br>APRIL<br>End 14th Cycle<br>End of Marking Period 3<br>End of 15th Cycle                                                                                                                                                                                                                                                                                                                                                                                                     |
| 2/16<br>2/21<br>2/25<br>3/10<br>3/15<br>3/16<br>3/25<br>4/1<br>4/6<br>4/14<br>4/15-4/2                                                                                                                                 | Staff In Service *12:01 PM Dismissal for Students<br>Holiday - NO SCHOOL<br>End 12th Cycle<br>MARCH<br>Spring Parent Conferences 5:30 PM - 8 PM<br>Staff In Service *12:01 PM Dismissal for Students<br>End of 13th Cycle<br>SkillsUSA - NO SCHOOL<br>APRIL<br>End 14th Cycle<br>End of Marking Period 3<br>End of 15th Cycle<br>Spring Break - NO SCHOOL                                                                                                                                                                                                                                                                                                                                                                         |
| 2/16<br>2/21<br>2/25<br>3/10<br>3/15<br>3/16<br>3/25<br>4/1<br>4/6<br>4/14<br>4/15-4/2                                                                                                                                 | Staff In Service *12:01 PM Dismissal for Students<br>Holiday - NO SCHOOL<br>End 12th Cycle<br>MARCH<br>Spring Parent Conferences 5:30 PM - 8 PM<br>Staff In Service *12:01 PM Dismissal for Students<br>End of 13th Cycle<br>SkillsUSA - NO SCHOOL<br>APRIL<br>End 14th Cycle<br>End of Marking Period 3<br>End of 15th Cycle                                                                                                                                                                                                                                                                                                                                                                                                     |
| 2/16<br>2/21<br>2/25<br>3/10<br>3/15<br>3/16<br>3/25<br>4/1<br>4/15-4/2<br>4/14<br>4/15-4/2<br>4/26                                                                                                                    | Staff In Service *12:01 PM Dismissal for Students<br>Holiday - NO SCHOOL<br>End 12th Cycle<br>MARCH<br>Spring Parent Conferences 5:30 PM - 8 PM<br>Staff In Service *12:01 PM Dismissal for Students<br>End of 13th Cycle<br>SkillsUSA - NO SCHOOL<br>APRIL<br>End 14th Cycle<br>End of Marking Period 3<br>End of 15th Cycle<br>Spring Break - NO SCHOOL<br>Staff In Service *12:01 PM Dismissal for Students<br>MAY                                                                                                                                                                                                                                                                                                             |
| 2/16<br>2/21<br>2/25<br>3/10<br>3/15<br>3/16<br>3/25<br>4/1<br>4/6<br>4/14<br>4/15-4/2<br>4/26<br>5/3                                                                                                                  | Staff In Service *12:01 PM Dismissal for Students<br>Holiday - NO SCHOOL<br>End 12th Cycle<br>MARCH<br>Spring Parent Conferences 5:30 PM - 8 PM<br>Staff In Service *12:01 PM Dismissal for Students<br>End of 13th Cycle<br>SkillsUSA - NO SCHOOL<br>MAPRIL<br>End 14th Cycle<br>End of Marking Period 3<br>End of 15th Cycle<br>Spring Break - NO SCHOOL<br>Staff In Service *12:01 PM Dismissal for Students<br>MAY<br>End of 16th Cycle                                                                                                                                                                                                                                                                                       |
| 2/16<br>2/21<br>2/25<br>3/10<br>3/15<br>3/16<br>3/25<br>4/1<br>4/6<br>4/14<br>4/15-4/2<br>4/26<br>5/3<br>5/13                                                                                                          | Staff In Service *12:01 PM Dismissal for Students<br>Holiday - NO SCHOOL<br>End 12th Cycle<br>MARCH<br>Spring Parent Conferences 5:30 PM - 8 PM<br>Staff In Service *12:01 PM Dismissal for Students<br>End of 13th Cycle<br>SkillsUSA - NO SCHOOL<br>End 14th Cycle<br>End of Marking Period 3<br>End of 15th Cycle<br>Spring Break - NO SCHOOL<br>Staff In Service *12:01 PM Dismissal for Students<br>End of 16th Cycle<br>End of 16th Cycle<br>End of 16th Cycle<br>End of 17th Cycle                                                                                                                                                                                                                                         |
| 2/16<br>2/21<br>2/25<br>3/10<br>3/15<br>3/16<br>3/25<br>4/1<br>4/6<br>4/14<br>4/15-4/2<br>4/26<br>5/3<br>5/13<br>5/18                                                                                                  | Staff In Service *12:01 PM Dismissal for Students<br>Holiday - NO SCHOOL<br>End 12th Cycle<br>MARCH<br>Spring Parent Conferences 5:30 PM - 8 PM<br>Staff In Service *12:01 PM Dismissal for Students<br>End of 13th Cycle<br>SkillsUSA - NO SCHOOL<br>End 14th Cycle<br>End of Marking Period 3<br>End of 15th Cycle<br>Spring Break - NO SCHOOL<br>Staff In Service *12:01 PM Dismissal for Students<br>End of 16th Cycle<br>End of 16th Cycle<br>End of 16th Cycle<br>End of 16th Cycle<br>Staff In Service *12:01 PM Dismissal for Students                                                                                                                                                                                    |
| 2/16<br>2/21<br>2/25<br>3/10<br>3/15<br>3/16<br>3/25<br>4/1<br>4/6<br>4/14<br>4/15-4/2<br>4/26<br>5/3<br>5/13<br>5/18<br>5/24                                                                                          | Staff In Service *12:01 PM Dismissal for Students<br>Holiday - NO SCHOOL<br>End 12th Cycle<br>MARCH<br>Spring Parent Conferences 5:30 PM - 8 PM<br>Staff In Service *12:01 PM Dismissal for Students<br>End of 13th Cycle<br>SkillsUSA - NO SCHOOL<br>End 14th Cycle<br>End of Marking Period 3<br>End of 15th Cycle<br>Spring Break - NO SCHOOL<br>Staff In Service *12:01 PM Dismissal for Students<br>MAY<br>End of 16th Cycle<br>End of 16th Cycle<br>End of 16th Cycle<br>Staff In Service *12:01 PM Dismissal for Students<br>MAY<br>End of 16th Cycle<br>Staff In Service *12:01 PM Dismissal for Students                                                                                                                 |
| 2/16<br>2/21<br>2/25<br>3/10<br>3/15<br>3/16<br>3/25<br>4/1<br>4/6<br>4/14<br>4/15-4/2<br>4/26<br>5/3<br>5/13<br>5/18<br>5/24<br>5/27                                                                                  | Staff In Service *12:01 PM Dismissal for Students<br>Holiday - NO SCHOOL<br>End 12th Cycle<br>MARCH<br>Spring Parent Conferences 5:30 PM - 8 PM<br>Staff In Service *12:01 PM Dismissal for Students<br>End of 13th Cycle<br>SkillsUSA - NO SCHOOL<br>End 14th Cycle<br>End of Marking Period 3<br>End of 15th Cycle<br>Spring Break - NO SCHOOL<br>Staff In Service *12:01 PM Dismissal for Students<br>End of 16th Cycle<br>End of 16th Cycle<br>End of 16th Cycle<br>End of 17th Cycle<br>8th Grade Orientation 6 PM - 8 PM<br>End of 18th Cycle<br>Shortened Day CD* 12:01 Dismissal                                                                                                                                          |
| 2/16<br>2/21<br>2/25<br>3/10<br>3/15<br>3/16<br>3/25<br>4/1<br>4/6<br>4/14<br>4/15-4/2<br>4/26<br>5/3<br>5/13<br>5/18<br>5/24<br>5/27                                                                                  | Staff In Service *12:01 PM Dismissal for Students<br>Holiday - NO SCHOOL<br>End 12th Cycle<br>Spring Parent Conferences 5:30 PM - 8 PM<br>Staff In Service *12:01 PM Dismissal for Students<br>End of 13th Cycle<br>SkillsUSA - NO SCHOOL<br>End 14th Cycle<br>End of Marking Period 3<br>End of 15th Cycle<br>Spring Break - NO SCHOOL<br>Staff In Service *12:01 PM Dismissal for Students<br>End of 16th Cycle<br>End of 16th Cycle<br>End of 16th Cycle<br>End of 17th Cycle<br>8th Grade Orientation 6 PM - 8 PM<br>End of 18th Cycle<br>Shortened Day CD* 12:01 Dismissal                                                                                                                                                   |
| 2/16<br>2/21<br>2/25<br>3/10<br>3/15<br>3/16<br>3/25<br>4/1<br>4/6<br>4/14<br>4/15-4/2<br>4/26<br>5/3<br>5/13<br>5/18<br>5/24<br>5/27<br>5/30                                                                          | Staff In Service *12:01 PM Dismissal for Students<br>Holiday - NO SCHOOL<br>End 12th Cycle<br>MARCH<br>Spring Parent Conferences 5:30 PM - 8 PM<br>Staff In Service *12:01 PM Dismissal for Students<br>End of 13th Cycle<br>SkillsUSA - NO SCHOOL<br>End 14th Cycle<br>End of Marking Period 3<br>End of 15th Cycle<br>Spring Break - NO SCHOOL<br>Staff In Service *12:01 PM Dismissal for Students<br>End of 16th Cycle<br>End of 16th Cycle<br>End of 16th Cycle<br>End of 16th Cycle<br>Shortened Day CD* 12:01 Dismissal<br>Holiday - NO SCHOOL<br>JUNE                                                                                                                                                                     |
| 2/16<br>2/21<br>2/25<br>3/10<br>3/15<br>3/16<br>3/25<br>4/1<br>4/6<br>4/14<br>4/15-4/2<br>4/26<br>5/3<br>5/13<br>5/18<br>5/24<br>5/27<br>5/30<br>6/3                                                                   | Staff In Service *12:01 PM Dismissal for Students<br>Holiday - NO SCHOOL<br>End 12th Cycle<br>MARCH<br>Spring Parent Conferences 5:30 PM - 8 PM<br>Staff In Service *12:01 PM Dismissal for Students<br>End of 13th Cycle<br>SkillsUSA - NO SCHOOL<br>End 14th Cycle<br>End of Marking Period 3<br>End of 15th Cycle<br>Spring Break - NO SCHOOL<br>Staff In Service *12:01 PM Dismissal for Students<br>End of 16th Cycle<br>End of 16th Cycle<br>End of 16th Cycle<br>End of 17th Cycle<br>Shortened Day CD* 12:01 Dismissal<br>Holiday - NO SCHOOL<br>JUNE<br>End of 19th Cycle                                                                                                                                                |
| 2/16<br>2/21<br>2/25<br>3/10<br>3/15<br>3/16<br>3/25<br>4/1<br>4/1<br>4/1<br>4/14<br>4/15-4/2<br>4/26<br>5/3<br>5/13<br>5/13<br>5/18<br>5/24<br>5/27<br>5/30<br>6/3<br>6/9                                             | Staff In Service *12:01 PM Dismissal for Students<br>Holiday - NO SCHOOL<br>End 12th Cycle<br>MARCH<br>Spring Parent Conferences 5:30 PM - 8 PM<br>Staff In Service *12:01 PM Dismissal for Students<br>End of 13th Cycle<br>SkillsUSA - NO SCHOOL<br>MARKING Period 3<br>End of 15th Cycle<br>End of 15th Cycle<br>Spring Break - NO SCHOOL<br>Staff In Service *12:01 PM Dismissal for Students<br>End of 16th Cycle<br>End of 16th Cycle<br>End of 16th Cycle<br>End of 17th Cycle<br>8th Grade Orientation 6 PM - 8 PM<br>End of 18th Cycle<br>Shortened Day CD* 12:01 Dismissal<br>Holiday - NO SCHOOL<br>JUNE<br>End of 19th Cycle<br>Senior Award Night 6:30 PM - 7:30 PM                                                  |
| 2/16<br>2/21<br>2/25<br>3/10<br>3/15<br>3/16<br>3/25<br>4/1<br>4/14<br>4/14<br>4/14<br>4/15<br>4/14<br>4/15<br>4/14<br>4/15<br>4/14<br>4/15<br>5/3<br>5/13<br>5/18<br>5/24<br>5/27<br>5/30<br>6/3<br>6/9<br><b>TBD</b> | Staff In Service *12:01 PM Dismissal for Students<br>Holiday - NO SCHOOL<br>End 12th Cycle<br>MARCH<br>Spring Parent Conferences 5:30 PM - 8 PM<br>Staff In Service *12:01 PM Dismissal for Students<br>End of 13th Cycle<br>SkillsUSA - NO SCHOOL<br>End 14th Cycle<br>End of Marking Period 3<br>End of 15th Cycle<br>Spring Break - NO SCHOOL<br>Staff In Service *12:01 PM Dismissal for Students<br>End of 16th Cycle<br>End of 16th Cycle<br>End of 16th Cycle<br>End of 16th Cycle<br>End of 17th Cycle<br>8th Grade Orientation 6 PM - 8 PM<br>End of 18th Cycle<br>Shortened Day CD* 12:01 Dismissal<br>Holiday - NO SCHOOL<br>JUNE<br>End of 19th Cycle<br>Senior Award Night 6:30 PM - 7:30 PM<br>Graduation 6:00 p.m. |
| 2/16<br>2/21<br>2/25<br>3/10<br>3/15<br>3/16<br>3/25<br>4/1<br>4/16<br>4/14<br>4/15-4/2<br>4/26<br>5/3<br>5/13<br>5/18<br>5/24<br>5/27<br>5/30<br>6/3<br>6/9                                                           | Staff In Service *12:01 PM Dismissal for Students<br>Holiday - NO SCHOOL<br>End 12th Cycle<br>MARCH<br>Spring Parent Conferences 5:30 PM - 8 PM<br>Staff In Service *12:01 PM Dismissal for Students<br>End of 13th Cycle<br>SkillsUSA - NO SCHOOL<br>MARKING Period 3<br>End of 15th Cycle<br>End of 15th Cycle<br>Spring Break - NO SCHOOL<br>Staff In Service *12:01 PM Dismissal for Students<br>End of 16th Cycle<br>End of 16th Cycle<br>End of 16th Cycle<br>End of 17th Cycle<br>8th Grade Orientation 6 PM - 8 PM<br>End of 18th Cycle<br>Shortened Day CD* 12:01 Dismissal<br>Holiday - NO SCHOOL<br>JUNE<br>End of 19th Cycle<br>Senior Award Night 6:30 PM - 7:30 PM                                                  |